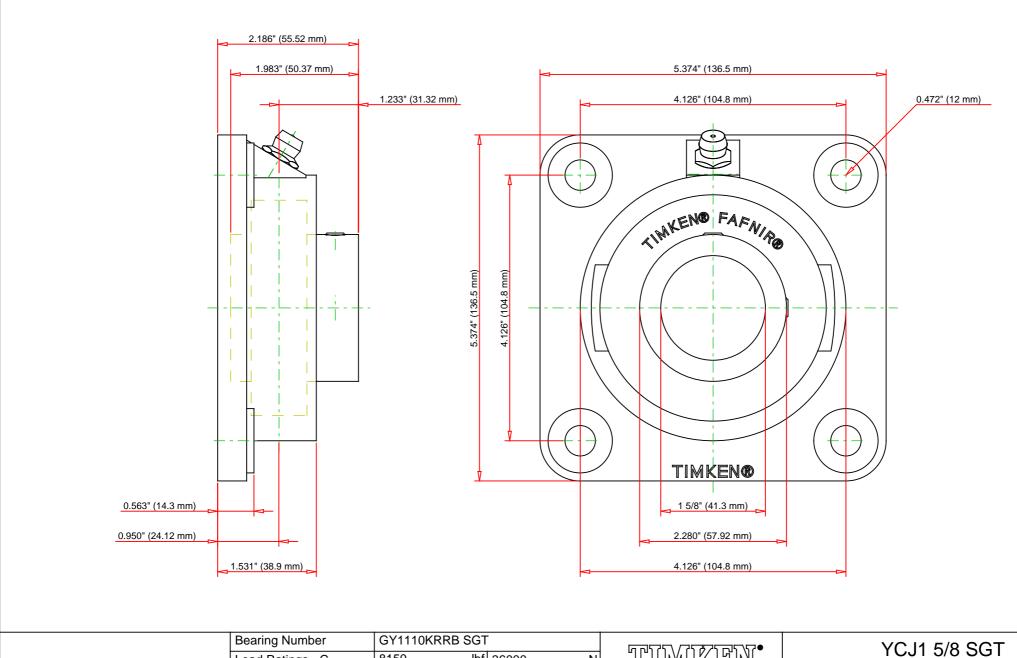

|    | Bearing Number                                                                                              | GY1110KRRB SGT |     |       |                        |                    |  |
|----|-------------------------------------------------------------------------------------------------------------|----------------|-----|-------|------------------------|--------------------|--|
|    | Load Ratings - C <sub>r</sub>                                                                               | 8150           | lbf | 36000 | N                      |                    |  |
|    | Load Ratings - C <sub>0r</sub>                                                                              | 4500           | lbf | 20000 | N                      |                    |  |
|    | Weight                                                                                                      | 0              | lb  | 0     | kg                     | THE TIMKEN COMPANY |  |
|    | Bolt Size                                                                                                   | M8x1.25        |     |       | NORTH CANTON, OHIO USA |                    |  |
| ·~ | o ensure the accuracy of the information contained in this writing, but no liability is accepted for errors |                |     |       |                        |                    |  |

Fafnir® Four-Bolt Flanged Units Setscrew Locking

Every reasonable effort has been made to ensure the accuracy of the information contained in this writing, but no liability is accepted for errors, omissions or for any other reason